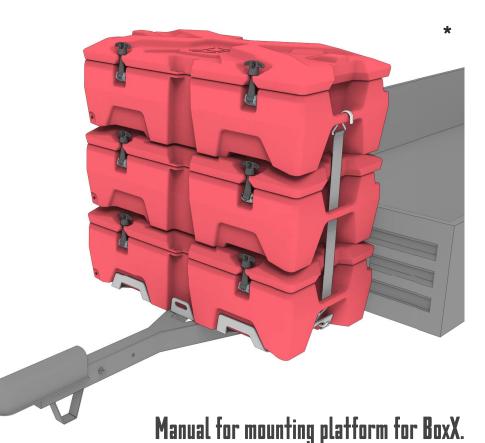

Phone: +7 (981) 89-86-213 Email: sales@tsstbox.com

www.tsstbox.com

www tssthnx cnm

Lanyard and clamps not included in the package.

We recommend installing rivets with hand-held rivet pliers in special services. Handed pop rivet tool pliers not included in the package.